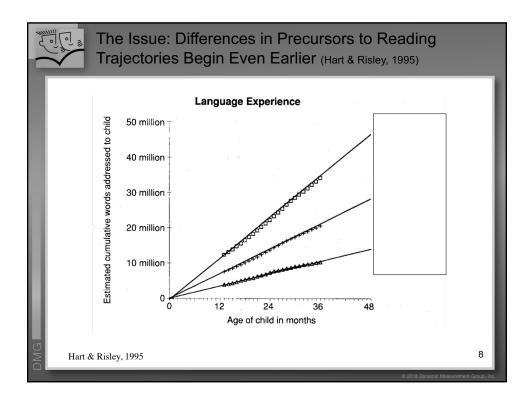

| -    | There a                  | re Shades of Red, Yell                                                                      | low, and Green                               |
|------|--------------------------|---------------------------------------------------------------------------------------------|----------------------------------------------|
| Ben  | chmark Status            | What it Means:<br>Design Specifications                                                     | Likelihood of Meeting Later<br>Reading Goals |
|      | At or Above<br>Benchmark | Overall likelihood of achieving<br>subsequent early literacy/reading<br>goals is 80% to 90% | 80% to 90%                                   |
| Belo | ow Benchmark             | Overall li