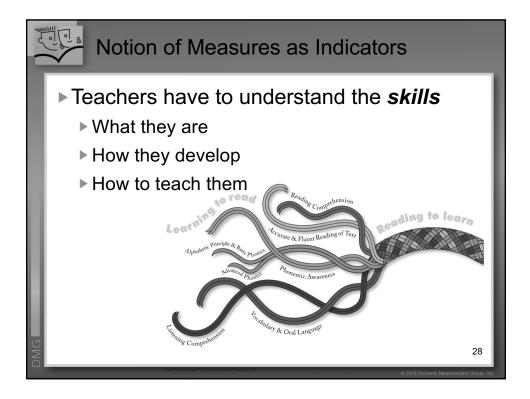

| -    | There a                  | re Shades of Red, Yell                                                                      | low, and Green                               |
|------|--------------------------|---------------------------------------------------------------------------------------------|----------------------------------------------|
| Ben  | chmark Status            | What it Means:<br>Design Specifications                                                     | Likelihood of Meeting Later<br>Reading Goals |
|      | At or Above<br>Benchmark | Overall likelihood of achieving<br>subsequent early literacy/reading<br>goals is 80% to 90% | 80% to 90%                                   |
| Belo | ow Benchmark             | Overall likelihood of achieving<br>subsequent earl