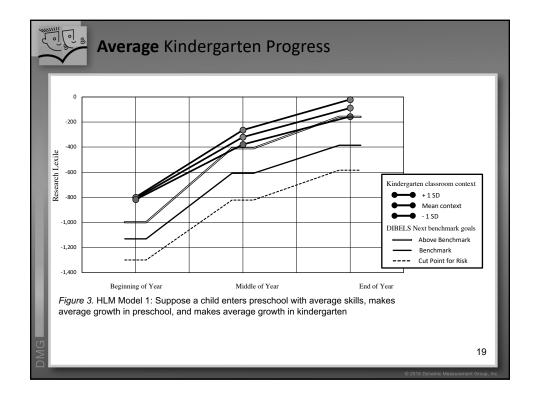

| -    | There a                  | re Shades of Red, Yell                                                                      | low, and Green                               |
|------|--------------------------|---------------------------------------------------------------------------------------------|----------------------------------------------|
| Ben  | chmark Status            | What it Means:<br>Design Specifications                                                     | Likelihood of Meeting Later<br>Reading Goals |
|      | At or Above<br>Benchmark | Overall likelihood of achieving<br>subsequent early literacy/reading<br>goals is 80% to 90% | 80% to 90%                                   |
| Belo | ow Benchmark             | Overall likelihood of achieving<