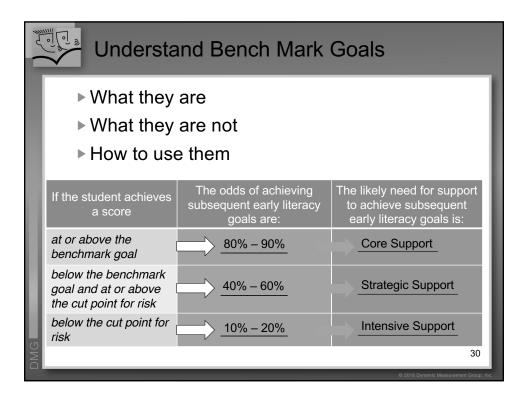

| -    | There a                  | re Shades of Red, Yell                                                                      | low, and Green                               |
|------|--------------------------|---------------------------------------------------------------------------------------------|----------------------------------------------|
| Ben  | chmark Status            | What it Means:<br>Design Specifications                                                     | Likelihood of Meeting Later<br>Reading Goals |
|      | At or Above<br>Benchmark | Overall likelihood of achieving<br>subsequent early literacy/reading<br>goals is 80% to 90% | 80% to 90%                                   |
| Belo | ow Benchmark             | Overall likelihood of achieving<br>subsequent early literacy/reading<br>goals is 40% to 60% | 40% to 60%                                   |
|      | Well Below<br>Benchmark  | Overall likelihood of achieving<br>subsequent early literacy/reading<br>goals is 10% to 20% | 10% to 20%                                   |