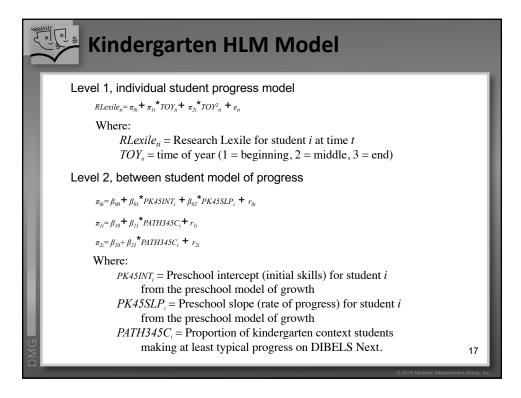

| -    | There a                  | re Shades of Red, Yell                                                                      | low, and Green                               |
|------|--------------------------|---------------------------------------------------------------------------------------------|----------------------------------------------|
| Ben  | chmark Status            | What it Means:<br>Design Specifications                                                     | Likelihood of Meeting Later<br>Reading Goals |
|      | At or Above<br>Benchmark | Overall likelihood of achieving<br>subsequent early literacy/reading<br>goals is 80% to 90% | 80% to 90%                                   |
| Belo | ow Benchmark             | Overall likelihood of achiev