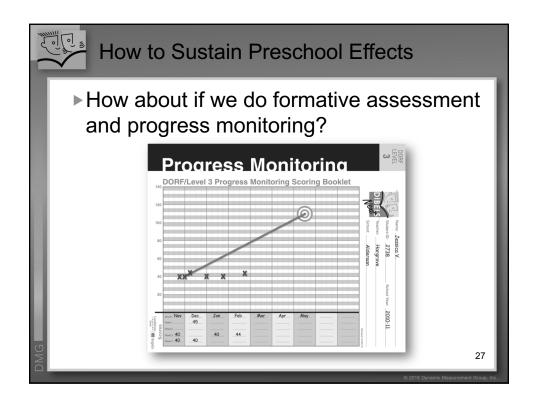

| -    | There a                  | re Shades of Red, Yell                                                                      | low, and Green                               |
|------|--------------------------|---------------------------------------------------------------------------------------------|----------------------------------------------|
| Ben  | chmark Status            | What it Means:<br>Design Specifications                                                     | Likelihood of Meeting Later<br>Reading Goals |
|      | At or Above<br>Benchmark | Overall likelihood of achieving<br>subsequent early literacy/reading<br>goals is 80% to 90% | 80% to 90%                                   |
| Belo | ow Benchmark             | Overall likelihood of achieving<br>subsequent ea