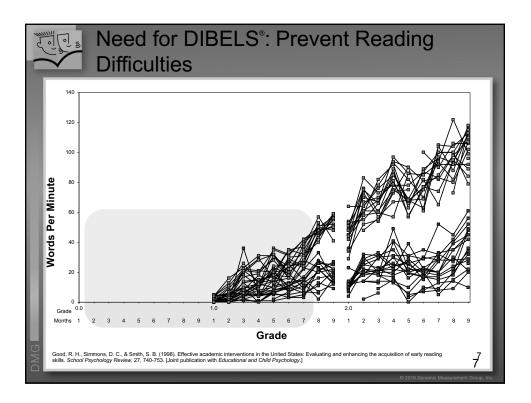

| -    | There a                  | re Shades of Red, Yell                                                                      | low, and Green                               |
|------|--------------------------|---------------------------------------------------------------------------------------------|----------------------------------------------|
| Ben  | chmark Status            | What it Means:<br>Design Specifications                                                     | Likelihood of Meeting Later<br>Reading Goals |
|      | At or Above<br>Benchmark | Overall likelihood of achieving<br>subsequent early literacy/reading<br>goals is 80% to 90% | 80% to 90%                                   |
| Belo | ow Benchmark             | Overall