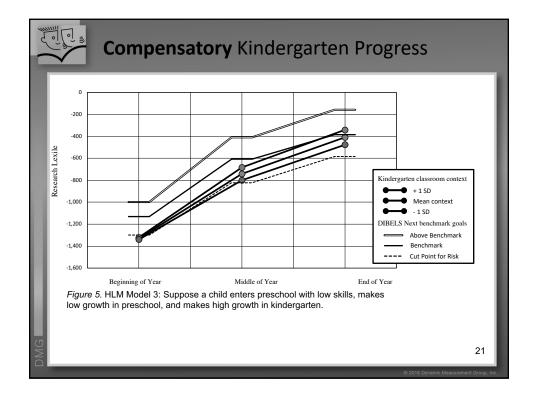

| -    | There a                  | re Shades of Red, Yell                                                                      | low, and Green                               |
|------|--------------------------|---------------------------------------------------------------------------------------------|----------------------------------------------|
| Ben  | chmark Status            | What it Means:<br>Design Specifications                                                     | Likelihood of Meeting Later<br>Reading Goals |
|      | At or Above<br>Benchmark | Overall likelihood of achieving<br>subsequent early literacy/reading<br>goals is 80% to 90% | 80% to 90%                                   |
| Belo | ow Benchmark             | Overall likelihood of achieving<br>s