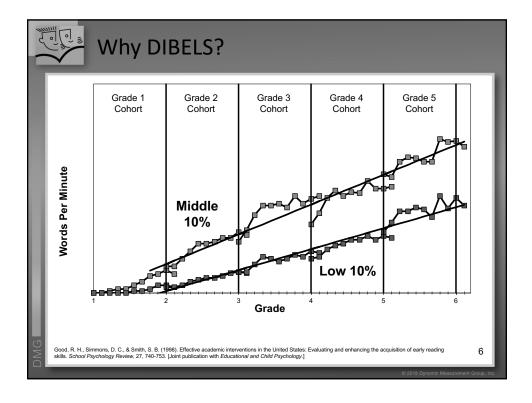

| -    | There a                  | re Shades of Red, Yell                                                                      | low, and Green                               |
|------|--------------------------|---------------------------------------------------------------------------------------------|----------------------------------------------|
| Ben  | chmark Status            | What it Means:<br>Design Specifications                                                     | Likelihood of Meeting Later<br>Reading Goals |
|      | At or Above<br>Benchmark | Overall likelihood of achieving<br>subsequent early literacy/reading<br>goals is 80% to 90% | 80% to 90%                                   |
| Belo | ow Benchmark             | Overal