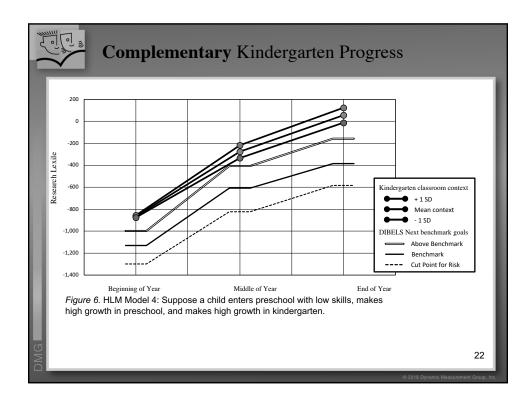

| -    | There a                  | re Shades of Red, Yell                                                                      | low, and Green                               |
|------|--------------------------|---------------------------------------------------------------------------------------------|----------------------------------------------|
| Ben  | chmark Status            | What it Means:<br>Design Specifications                                                     | Likelihood of Meeting Later<br>Reading Goals |
|      | At or Above<br>Benchmark | Overall likelihood of achieving<br>subsequent early literacy/reading<br>goals is 80% to 90% | 80% to 90%                                   |
| Belo | ow Benchmark             | Overall likelihood of achieving<br>sub