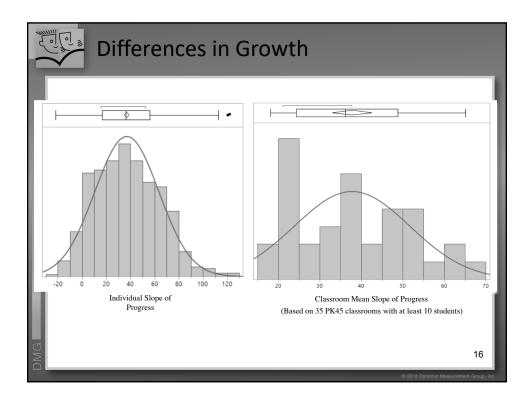

| -    | There a                  | re Shades of Red, Yell                                                                      | low, and Green                               |
|------|--------------------------|---------------------------------------------------------------------------------------------|----------------------------------------------|
| Ben  | chmark Status            | What it Means:<br>Design Specifications                                                     | Likelihood of Meeting Later<br>Reading Goals |
|      | At or Above<br>Benchmark | Overall likelihood of achieving<br>subsequent early literacy/reading<br>goals is 80% to 90% | 80% to 90%                                   |
| Belo | ow Benchmark             | Overall likelihood of achi