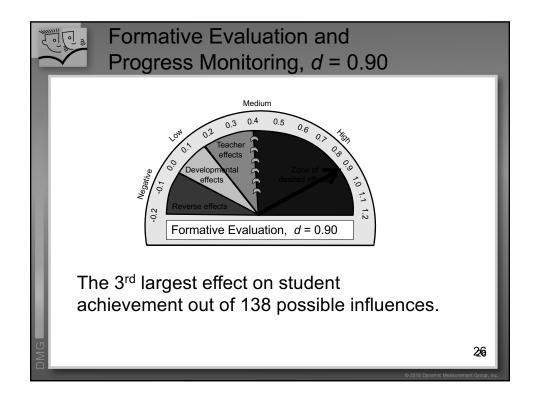

| -    | There a                  | re Shades of Red, Yell                                                                      | low, and Green                               |
|------|--------------------------|---------------------------------------------------------------------------------------------|----------------------------------------------|
| Ben  | chmark Status            | What it Means:<br>Design Specifications                                                     | Likelihood of Meeting Later<br>Reading Goals |
|      | At or Above<br>Benchmark | Overall likelihood of achieving<br>subsequent early literacy/reading<br>goals is 80% to 90% | 80% to 90%                                   |
| Belo | ow Benchmark             | Overall likelihood of achieving<br>subsequent