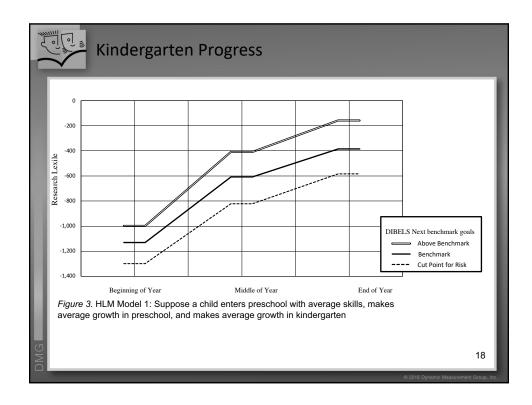

| -    | There a                  | re Shades of Red, Yell                                                                      | low, and Green                               |
|------|--------------------------|---------------------------------------------------------------------------------------------|----------------------------------------------|
| Ben  | chmark Status            | What it Means:<br>Design Specifications                                                     | Likelihood of Meeting Later<br>Reading Goals |
|      | At or Above<br>Benchmark | Overall likelihood of achieving<br>subsequent early literacy/reading<br>goals is 80% to 90% | 80% to 90%                                   |
| Belo | ow Benchmark             | Overall likelihood of achievin