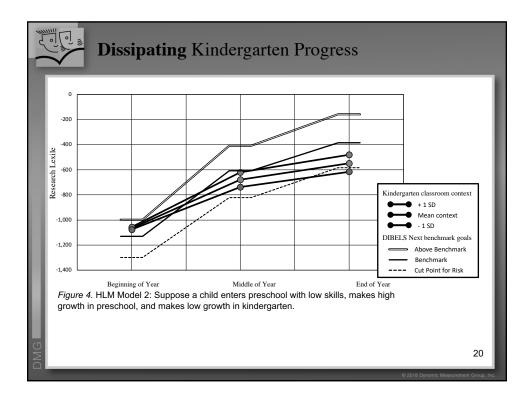

| -    | There a                  | re Shades of Red, Yell                                                                      | low, and Green                               |
|------|--------------------------|---------------------------------------------------------------------------------------------|----------------------------------------------|
| Ben  | chmark Status            | What it Means:<br>Design Specifications                                                     | Likelihood of Meeting Later<br>Reading Goals |
|      | At or Above<br>Benchmark | Overall likelihood of achieving<br>subsequent early literacy/reading<br>goals is 80% to 90% | 80% to 90%                                   |
| Belo | ow Benchmark             | Overall likelihood of achieving<br