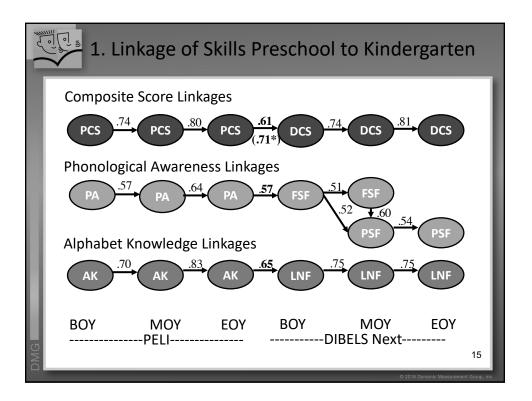

| -    | There a                  | re Shades of Red, Yell                                                                      | low, and Green                               |
|------|--------------------------|---------------------------------------------------------------------------------------------|----------------------------------------------|
| Ben  | chmark Status            | What it Means:<br>Design Specifications                                                     | Likelihood of Meeting Later<br>Reading Goals |
|      | At or Above<br>Benchmark | Overall likelihood of achieving<br>subsequent early literacy/reading<br>goals is 80% to 90% | 80% to 90%                                   |
| Belo | ow Benchmark             | Overall likelihood of ac