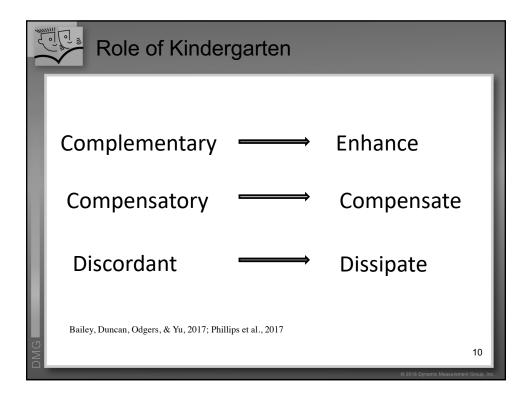

| -    | There a                  | re Shades of Red, Yell                                                                      | low, and Green                               |
|------|--------------------------|---------------------------------------------------------------------------------------------|----------------------------------------------|
| Ben  | chmark Status            | What it Means:<br>Design Specifications                                                     | Likelihood of Meeting Later<br>Reading Goals |
|      | At or Above<br>Benchmark | Overall likelihood of achieving<br>subsequent early literacy/reading<br>goals is 80% to 90% | 80% to 90%                                   |
| Belo | ow Benchmark             | Overall likeli