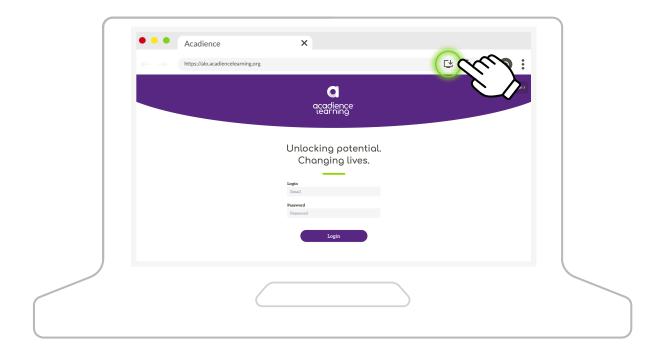

The Acadience icon will appear on the home screen. You will need to log in to the PWA.

- 1 Launch Chrome
- 2 Navigate to https://alo.acadiencelearning.org
- 3 Tap 🔁 button in Chrome address bar
- 4 Tap Install button to confirm

Chrome will close. You will need to log in to the PWA. If the app does not launch automatically, it may be found from the launcher. In this case, open the launcher and enter "Acadience." Then tap the icon to launch.