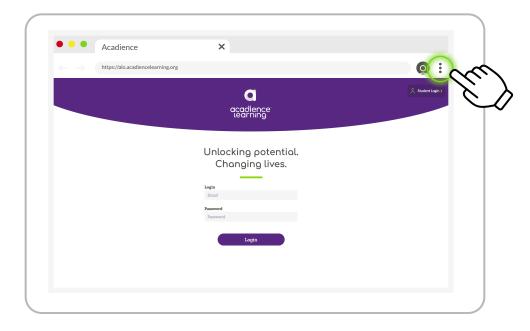

Safari will close, and the Acadience icon will appear on the home screen.

- 1 Launch Chrome
- 2 Navigate to https://alo.acadiencelearning.org
- 3 Tap : menu in upper right of Chrome toolbar (if Chrome is not up to date, the menu may instead look like an up-arrow)
- 4 Tap Add to Home screen from the menu
- 5 Tap Add to confirm occurrent
- 6 Close Chrome

The Acadience icon will appear on the home screen. You will need to log in to the PWA.

- 1 Launch Chrome
- 2 Navigate to https://alo.acadiencelearning.org
- 3 Tap 🔁 button in Chrome address bar
- 4 Tap Install button to confirm