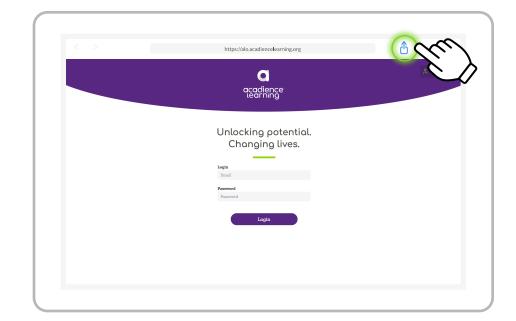

## Acadience PWA Installation Instructions

Chromebook iPad **Android Tablet** 

- 1 Launch Safari
- 2 Navigate to https://alo.acadiencelearning.org
- 3 Tap 🚹 button in upper right of Safari toolbar
- 5 Tap Add to confirm occurrence