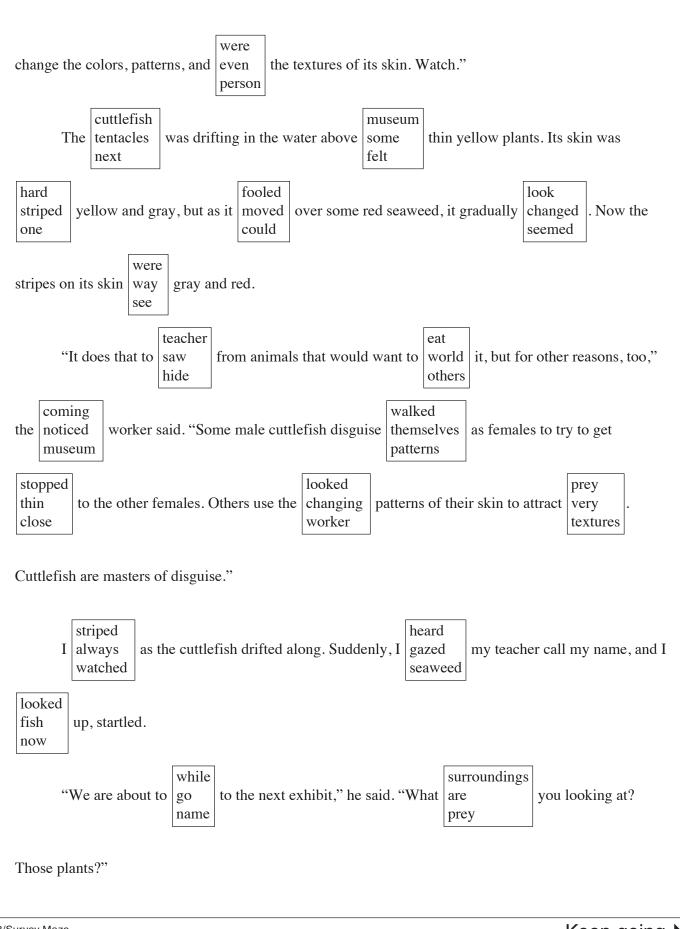

### Practice 1

| Was |
|-----|
|-----|

#### Practice 2

| On her way home, sh | chair<br>sleep an ice cream truck.<br>saw |  |
|---------------------|-------------------------------------------|--|
|---------------------|-------------------------------------------|--|

| C: |  |
|----|--|
| I: |  |

AS:\_\_\_\_\_

L3/Survey Maze

| I grinned want . The master of disguise had fooled | one<br>I gradually more person.<br>was |
|----------------------------------------------------|----------------------------------------|
|----------------------------------------------------|----------------------------------------|