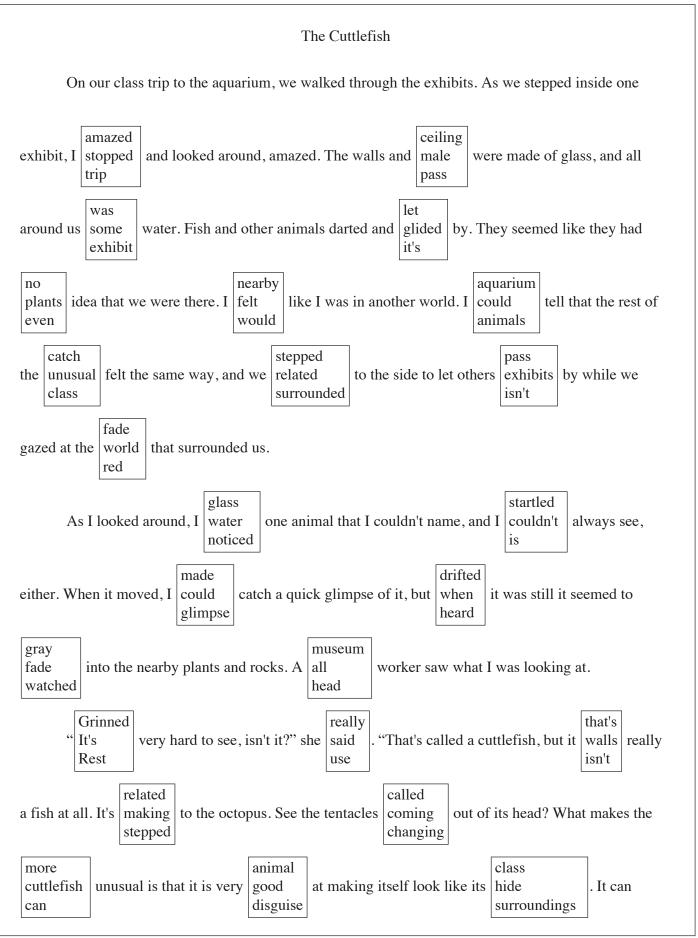

### Practice 1

| Was |
|-----|
|-----|

#### Practice 2

| On her way home, sh | chair<br>sleep an ice cream truck.<br>saw |  |
|---------------------|-------------------------------------------|--|
|---------------------|-------------------------------------------|--|

| C: |  |
|----|--|
| I: |  |

AS:\_\_\_\_\_

L3/Survey Maze

| I grinned want . The master of disguise had fooled | one<br>I gradually more person.<br>was |
|----------------------------------------------------|----------------------------------------|
|----------------------------------------------------|----------------------------------------|